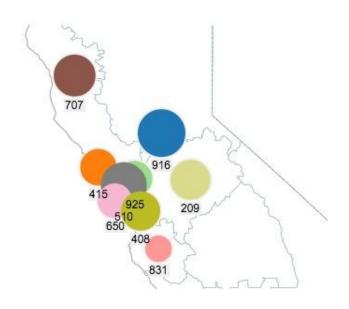

## In the Bay Area

Conversations in local area codes

30 signs put up in August 2016