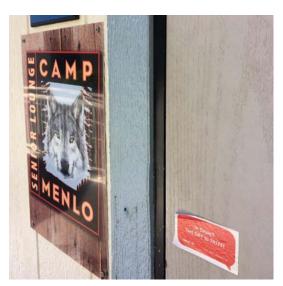

## Spotted around the Bay

**Drake High School** 

**Gunn High School** 

Menlo School